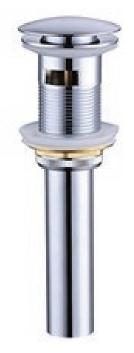

### Drain Installation Instruction:

Step 1: (Parts)

1. Dissasemble the drain assembly and lay the parts aside, in the same order they were removed. See the illustration below as a reference if needed.

#### Step 3:

3. Slide the flat rubber gasket up the tailpiece until it meets the lip of the pop-up drain flange.

Step 2:

2. Apply plumber's tape to the threading on the tailpiece, then reattach the tail piece to the pop-up drain flange.