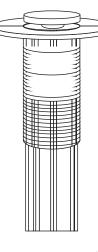

(Fontana Showers°-

## EMMEN SOLID BRASS BATHROOM POP UP DRAIN STOPPER WITH OVERFLOW INSTALLATION INSTRUCTIONS



## PRIOR TO INSTALLATION

Fontana Showers

Please read installation instructions below. All plumbing should be installed in accordance with applicable building codes and regulations.

Unpack and inspect the items for any shipping damages. If you find damages, do not install.

All products must be installed by a professional and certified plumber otherwise warranty may be voided.



1

fontanashowers.com Customer Service: 800-684-4489

FontanaShowers®

### Drain Installation Instruction:

Step 1: (Parts)



1. Dissasemble the drain assembly and lay the parts aside, in the same order they were removed. See the illustration below as a reference if needed.

#### Step 3:





3. Slide the flat rubber gasket up the tailpiece until it meets the lip of the pop-up drain flange.

Step 2:



2. Apply plumber's tape to the threading on the tailpiece, then reattach the tail piece to the pop-up drain flange.

Step 4:



# FontanaShowers



FontanaShowers