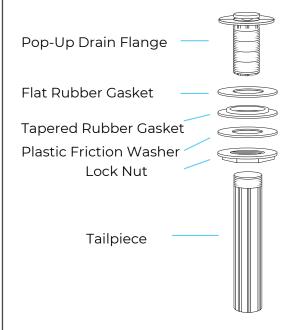

### Drain Installation Instruction:

Step 1: (Parts)

1. Dissasemble the drain assembly and lay the parts aside, in the same order they were removed. See the illustration below as a reference if needed.

#### Step 3:

3. Slide the flat rubber gasket up the tailpiece until it meets the lip of the pop-up drain flange.

Step 2:

2. Apply plumber's tape to the threading on the tailpiece, then reattach the tail piece to the pop-up drain flange.