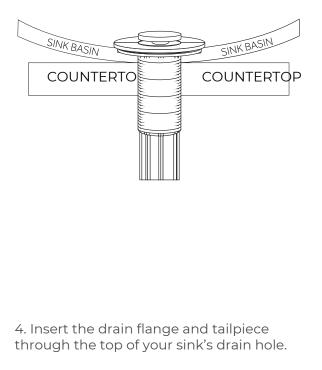

ed in accordance with applicable building codes and regulations.

Unpack and inspect the items for any shipping damages. If you find damages, do not install.

All products must be installed by a professional and certified plumber otherwise warranty may be voided.



1

fontanashowers.com Customer Service: 800-684-4489

FontanaShowers®

### Drain Installation Instruction:

Step 1: (Parts)



1. Dissasemble the drain assembly and lay the parts aside, in the same order they were removed. See the illustration below as a reference if needed.

#### Step 3:





3. Slide the flat rubber gasket up the tailpiece until it meets the lip of the pop-up drain flange.

Step 2:



2. Apply plumber's tape to the threading on the tailpiece, then reattach the tail piece to the pop-up drain flange.

Step 4:



# FontanaShowers



FontanaShowers