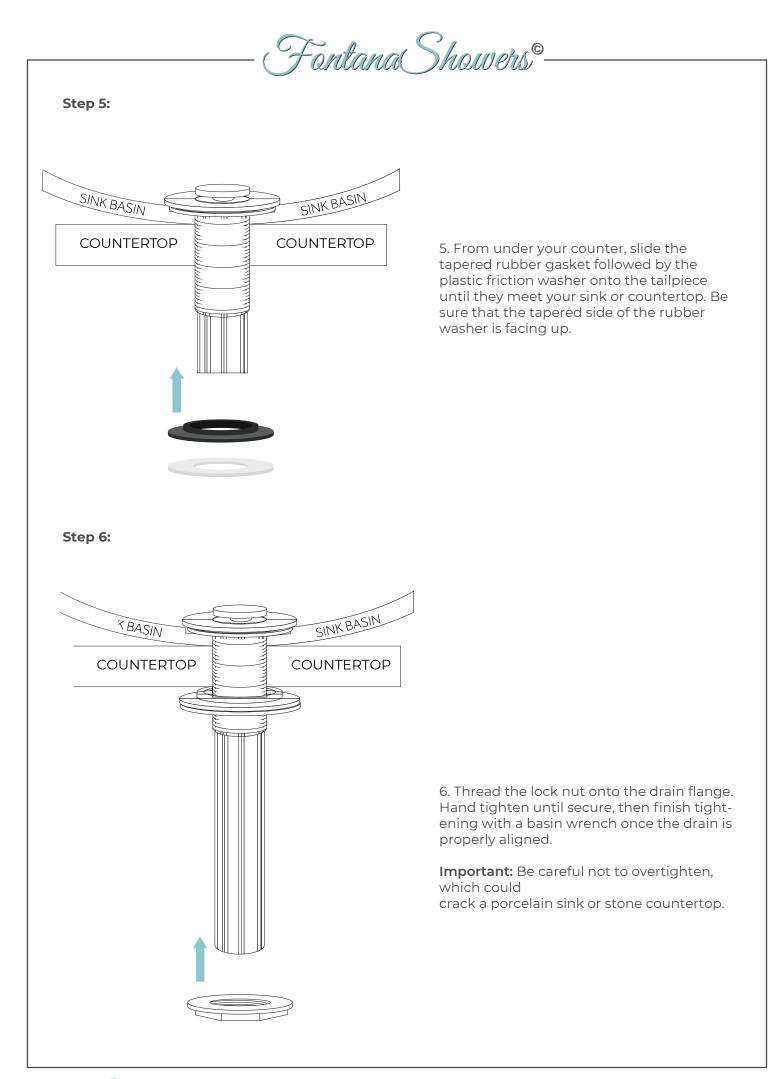

h applicable building codes and regulations.

Unpack and inspect the items for any shipping damages. If you find damages, do not install.

All products must be installed by a professional and certified plumber otherwise warranty may be voided.



1

fontanashowers.com Customer Service: 800-684-4489

FontanaShowers®

### Drain Installation Instruction:

Step 1: (Parts)



1. Dissasemble the drain assembly and lay the parts aside, in the same order they were removed. See the illustration below as a reference if needed.

#### Step 3:





3. Slide the flat rubber gasket up the tailpiece until it meets the lip of the pop-up drain flange.

Step 2:



2. Apply plumber's tape to the threading on the tailpiece, then reattach the tail piece to the pop-up drain flange.

Step 4:



# FontanaShowers



FontanaShowers