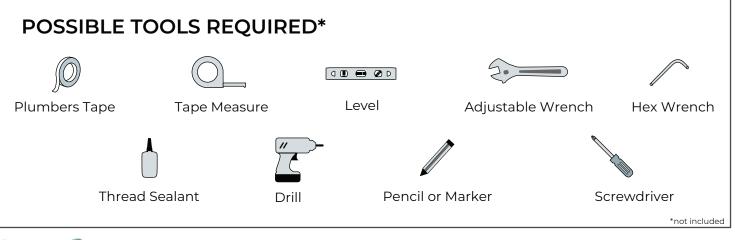

## PRIOR TO INSTALLATION

Fontana Showers

Please read installation instructions below. All plumbing should be installed in accordance with applicable building codes and regulations.

Unpack and inspect the items for any shipping damages. If you find damages, do not install.