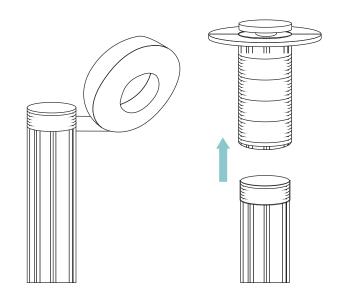

### Drain Installation Instruction:

Step 1: (Parts)

1. Dissasemble the drain assembly and lay the parts aside, in the same order they were removed. See the illustration below as a reference if needed.

#### Step 3:

3. Slide the flat rubber gasket up the tailpiece until it meets the lip of the pop-up drain flange.

Step 2:

2. Apply plumber's tape to the threading on the tailpiece, then reattach the tail piece to the pop-up drain flange.